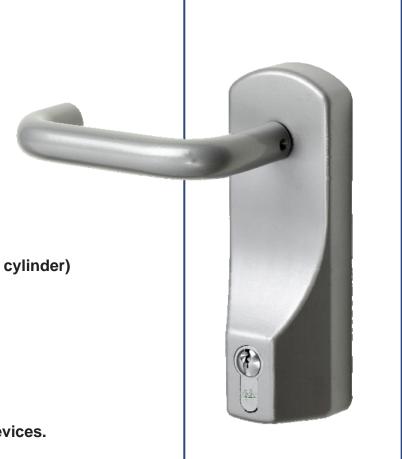

## OUTSIDE ACCESS DEVICE COMPLETE WITH HANDLE

023<mark>0</mark>077601 - Complete with Cylinder 0231077601 - No Cylinder

- Suitable for L.H & R.H. Doors
- Durable Powder Coated (Silver) Standard Finish.
- Bolt Through Fixings for Security.
- Supplied with Euro Cylinder, Standard Differs, 3-Keyed (or without cylinder)
- Optional Cylinders Produced Keyed Alike, or Master Key System.
- Suitable for Door Thickness Not Exceeding 70mm.
- Coloured, and Plated Finishes Available.
- For Use With All idc 700 Series Panic Bolts and Push Pad Exit Devices.

## **International Door Controls**

Unit 23, Timmis Road Lye, Stourbridge West Midlands DY9 7BQ

Tel: 01384 893333 Fax: 01384 894837 Email: info@ int-door-controls.com

PRODUCT:

**OAD COMPLETE WITH HANDLE** 

CODE:

0230077601 / 0231077601